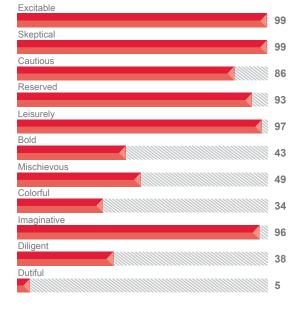

Subscale Scores

| Excitable  |                                     |  |
|------------|-------------------------------------|--|
|            |                                     |  |
|            | Easily Disappointed<br>No Direction |  |
| Skeptical  |                                     |  |
|            | Cynical                             |  |
|            | Mistrusting                         |  |
| Cautious   | Gludges                             |  |
| Cautious   | Avoidant                            |  |
|            | Fearful                             |  |
|            | Unassertive                         |  |
| Reserved   |                                     |  |
|            | Introverted                         |  |
|            | Tough                               |  |
| Leisurely  |                                     |  |
| -          | Passive Aggressive<br>Unappreciated |  |
|            | Unappreciated                       |  |
| Bold       | initated                            |  |
| Bolu       | Entitled                            |  |
|            | Overconfidence<br>Fantasized Talent |  |
|            |                                     |  |
| Mischievo  |                                     |  |
|            | Risky                               |  |
|            | Manipulative                        |  |
| Colorful   |                                     |  |
|            | Public Confidence                   |  |
|            | Distractible<br>Self-Display        |  |
| Imaginativ |                                     |  |
| inaginati  | Eccentric                           |  |
|            | Special Sensitivity                 |  |
|            | Creative Thinking                   |  |
| Diligent   |                                     |  |
|            | Perfectionistic                     |  |
|            | Organized                           |  |
| Dutiful    |                                     |  |
|            | Indecisive                          |  |
|            | Ingratiating                        |  |
|            | contenting                          |  |
|            |                                     |  |